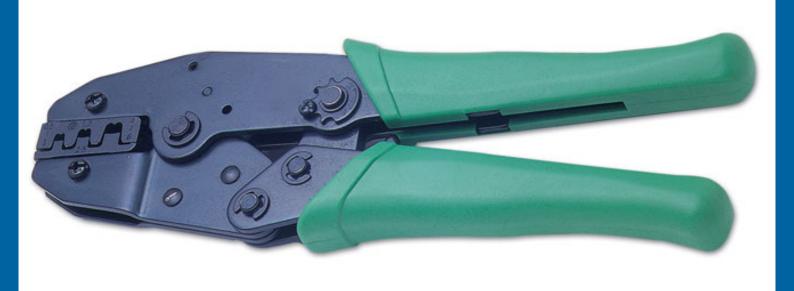

## **Ratchet Crimping Pliers - Non-Insulated Terminals**

Ratchet crimping tool with forged jaws, for non-insulated terminals. The ratchet motion produces precise results quickly and easily every time, for 0.5mm to 55mm wire (20 - 10 AWG) and is colour coded for easy identification. A specialist tool that saves time and effort when undertaking all types of wiring work.

## **Additional Information**

- Suitable for crimping 0.5mm² to 5mm² (20 10 AWG) wire.
- · Ratchet motion assures complete crimping.
- · Rubber soft-grip handle for comfortable use.
- Spare jaws available please see Laser Part No. 2927.
- Suitable for use with non-insulated terminal range from Connect Consumables.